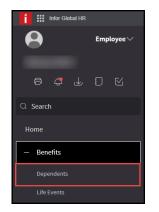

• On the left-hand side of the screen, click on the plus sign next to the *Benefits* link.

• Click on the Dependents link.

• Select Add Dependent.

| $\equiv$ Dependents   |              |           | Print to File   |     |
|-----------------------|--------------|-----------|-----------------|-----|
| LRC Dependents And Be | eneficiaries |           | 늰 Add Dependent |     |
| Name                  | Relationship | Birthdate |                 | Yes |