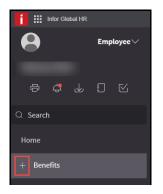

- Log in to the Scope.
- Click on MY LINKS

🚖 My links news events policies myhr education research

• Then, click on Infor HR Talent.

|                 | HR CM WELL EDUCATION RESEARCH DI            | RECTORY TOOLS & APPS FORMS Search Site |
|-----------------|---------------------------------------------|----------------------------------------|
| EDIT MY LINKS 🗡 | MY PROFILE » SERVICENOW ONLINE HELP » UKG » | INFOR HR TALENT »                      |

• On the left-hand side of the screen, click on the plus sign next to the *Benefits* link.

• Click on the Dependents link.

• Select Add Dependent.

| $\equiv$ Dependents   |              |           | Print to File   |     |
|-----------------------|--------------|-----------|-----------------|-----|
| LRC Dependents And Be | eneficiaries |           | 늰 Add Dependent |     |
| Name                  | Relationship | Birthdate |                 | Yes |